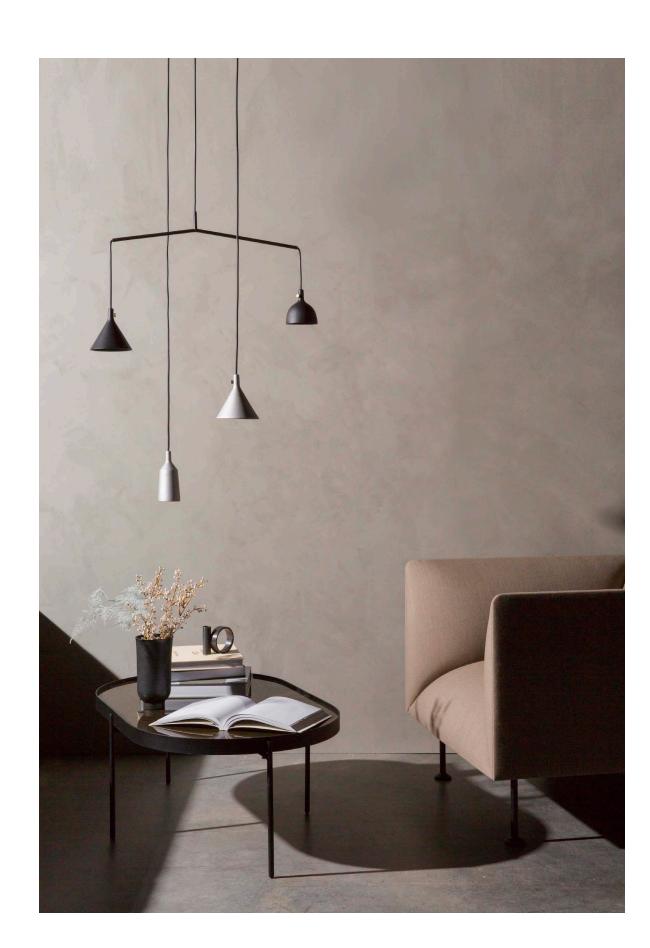

#### Voltage (V)

220 V

The Cast Pendant takes its inspiration from functional cast metal objects and the graphic qualities of traditional plumb weights, hanging from a line used by masons and carpenters since Ancient Egypt.

Versatile and naturally assimilating into the décor of any room or forming a sculptural installation by hanging one lamp on its own or clustering several into a striking installation, the Cast Pendant embodies Menu's philosophy of soft minimalism and quiet tactility.

This season, the lamp is available in a new aluminium colour, adding an industrial yet elegant touch to both commercial and residential spaces, as the Cast Pendant quietly elevates and warms the atmosphere of any room.