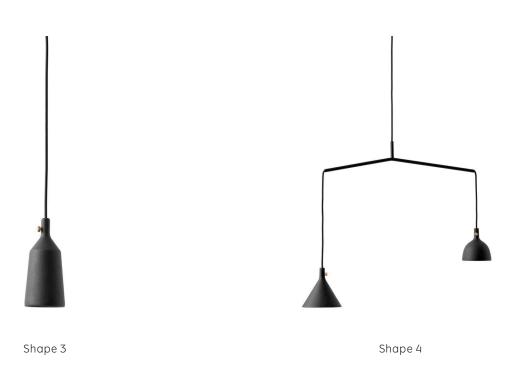

#### Dimensions

Shape 1:

H: 12 cm

Ø: 12 cm

Shape 2

H: 10 cm

Ø: 9 cm

Shape 3:

H: 15 cm

Ø: 7 cm

Shape 4:

H: 25/32 cm

W: 66 cm

D: 12 cm