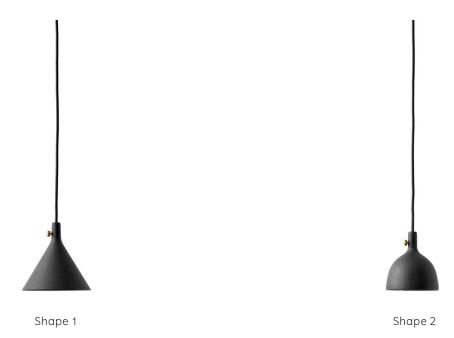

#### Dimensions

Shape 1:

H: 12 cm

Ø: 12 cm

Shape 2

H: 10 cm

Ø: 9 cm

Shape 3:

H: 15 cm

Ø: 7 cm

Shape 4:

H: 25/32 cm

W: 66 cm

D: 12 cm