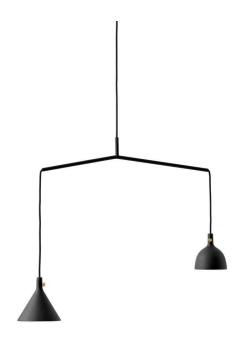

#### Dimensions

Shape 1:

H: 12 cm

Ø: 12 cm

Shape 2

H: 10 cm

Ø: 9 cm

Shape 3:

H: 15 cm

Ø: 7 cm

Shape 4:

H: 25/32 cm

W: 66 cm

D: 12 cm