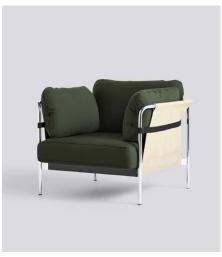

# CAN SOFA 2.0

With the Can sofa, Ronan and Erwan Bouroullec seek to go beyond the creation of a practical, elegant and comfortable design. The intention is to reinvigorate the whole idea of the sofa, from something inherently complicated to something simple, relaxed and accessible. The sofa comes flat-packed and can be easily assembled at home from three basic elements – frame, cover and cushions.

Steelcut 975, Black outer canvas, Black frame

Black frame

Silk leather Cognac SIL0250, Black outer canvas, Chrome frame

Steelcut 975, Natural outer canvas, Chrome frame