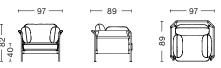

# CAN SOFA 2.0

With the Can sofa, Ronan and Erwan Bouroullec seek to go beyond the creation of a practical, elegant and comfortable design. The intention is to reinvigorate the whole idea of the sofa, from something inherently complicated to something simple, relaxed and accessible. The sofa comes flat-packed and can be easily assembled at home from three basic elements – frame, cover and cushions.



















Steelcut 975, Black outer canvas, Black frame



Black frame



Silk leather Cognac SIL0250, Black outer canvas, Chrome frame



Steelcut 975, Natural outer canvas, Chrome frame

# **DIMENSIONS**



W97 x D89 x H82 cm Seat height 40 cm, Seat depth 65 cm

# FABRIC GROUPS

- 1 / Surface by HAY, Linara 2 / Steelcut, Olavi by HAY 3 / Ruskin, Roden
  - 6 / Silk

Please see fabric overview with available colours on page 14.

12 13



Linara 415, Black outer canvas, Chrome frame



Linara 142, Black outer canvas, Black frame

# **DIMENSIONS**



W172 x D89 x H82 cm Seat height 40 cm, Seat depth 65 cm

# FABRIC GROUPS

- 1 / Surface by HAY, Linara 2 / Steelcut, Olavi by HAY 3 / Ruskin, Roden 6 / Silk
- Please see fabric overview with available colours on page 14.



Ruskin 05, Black outer canvas, Chrome frame



Linara 311, Natural outer canvas, Chrome frame

# **DIMENSIONS**



W247 x D89 x H82 cm Seat height 40 cm, Seat depth 65 cm

# FABRIC GROUPS

- 1 / Surface by HAY, Linara
- 2 / Stee