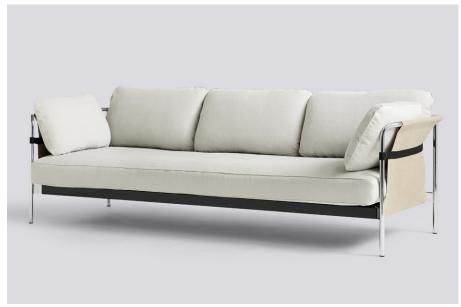

# CAN SOFA 2.0

With the Can sofa, Ronan and Erwan Bouroullec seek to go beyond the creation of a practical, elegant and comfortable design. The intention is to reinvigorate the whole idea of the sofa, from something inherently complicated to something simple, relaxed and accessible. The sofa comes flat-packed and can be easily assembled at home from three basic elements – frame, cover and cushions.

Linara 311, Natural outer canvas, Chrome frame