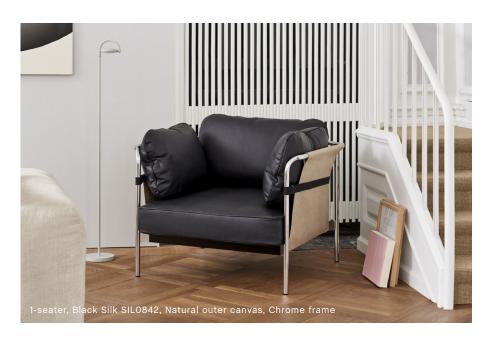

# CAN SOFA 2.0

With the Can sofa, Ronan and Erwan Bouroullec seek to go beyond the creation of a practical, elegant and comfortable design. The intention is to reinvigorate the whole idea of the sofa, from something inherently complicated to something simple, relaxed and accessible. The sofa comes flat-packed and can be easily assembled at home from three basic elements – frame, cover and cushions.