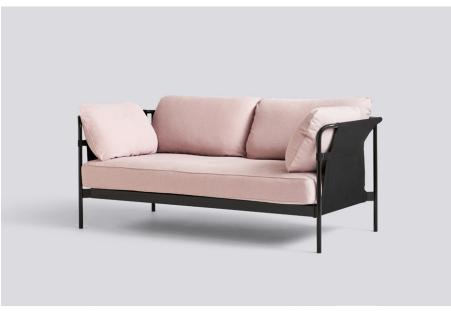

# **DIMENSIONS**

W172 x D89 x H82 cm Seat height 40 cm, Seat depth 65 cm

# FABRIC GROUPS

- 1 / Surface by HAY, Linara 2 / Steelcut, Olavi by HAY 3 / Ruskin, Roden 6 / Silk
- Please see fabric overview with available colours on page 14.

Ruskin 05, Black outer canvas, Chrome frame