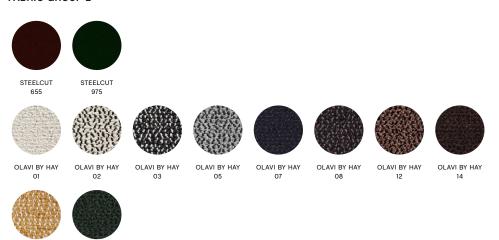

# FABRIC GROUPS

- 1 / Surface by HAY, Linara 2 / Steelcut, Olavi by HAY 3 / Ruskin, Roden
  - 6 / Silk

Please see fabric overview with available colours on page 14.

12 13

Linara 415, Black outer canvas, Chrome frame

# FABRIC GROUPS

- 1 / Surface by HAY, Linara 2 / Steelcut, Olavi by HAY 3 / Ruskin, Roden 6 / Silk
- Please see fabric overview with available colours on page 14.

Ruskin 05, Black outer canvas, Chrome frame

# FABRIC GROUPS

- 1 / Surface by HAY, Linara
- 2 / Steelcut, Olavi by HAY
  - 3 / Ruskin, Roden
    - 6 / Silk

Please see fabric overview with available colours on page 14.

#### **FABRIC GROUP 2**

OLAVI BY HAY OLAVI BY HAY