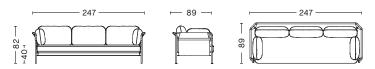

c SIL0250, Black outer canvas, Chrome frame



Steelcut 975, Natural outer canvas, Chrome frame

# **DIMENSIONS**



W97 x D89 x H82 cm Seat height 40 cm, Seat depth 65 cm

# FABRIC GROUPS

- 1 / Surface by HAY, Linara 2 / Steelcut, Olavi by HAY 3 / Ruskin, Roden
  - 6 / Silk

Please see fabric overview with available colours on page 14.

12 13



Linara 415, Black outer canvas, Chrome frame



Linara 142, Black outer canvas, Black frame

# **DIMENSIONS**



W172 x D89 x H82 cm Seat height 40 cm, Seat depth 65 cm

# FABRIC GROUPS

- 1 / Surface by HAY, Linara 2 / Steelcut, Olavi by HAY 3 / Ruskin, Roden 6 / Silk
- Please see fabric overview with available colours on page 14.



Ruskin 05, Black outer canvas, Chrome frame



Linara 311, Natural outer canvas, Chrome frame

# **DIMENSIONS**



W247 x D89 x H82 cm Seat height 40 cm, Seat depth 65 cm

# FABRIC GROUPS

- 1 / Surface by HAY, Linara
- 2 / Steelcut, Olavi by HAY
  - 3 / Ruskin, Roden
    - 6 / Silk

Please see fabric overview with available colours on page 14.

# MATERIALS

FRAME / Powder coated or chromed steel

MATTRESS & CUSHIONS / Foam and feather duvet

The mattress has an integrated anti-slip fleece on the back side and is non-reversible

OUTER FABRIC / Black canvas (100% cotton) or Natural canvas (100% linen)

Requires assembly

# FRAME





BLACK POWDER COATED STEEL

CHROME STEEL

# **OUTER FABRIC**





BLACK CANVAS 100% COTTON

NATURAL CANVAS 100% LINEN



#### **MATRESS & CUSHIONS**

Piping matches the selected textile or leather.

#### **FABRIC GROUP 1**



#### **FABRIC GROUP 3**



#### **FABRIC GROUP