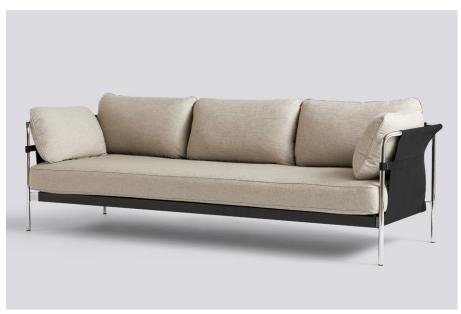

# CAN SOFA 2.0

With the Can sofa, Ronan and Erwan Bouroullec seek to go beyond the creation of a practical, elegant and comfortable design. The intention is to reinvigorate the whole idea of the sofa, from something inherently complicated to something simple, relaxed and accessible. The sofa comes flat-packed and can be easily assembled at home from three basic elements – frame, cover and cushions.

Steelcut 975, Black outer canvas, Black frame

Black frame

Silk leather Cognac SIL0250, Black outer canvas, Chrome frame

Steelcut 975, Natural outer canvas, Chrome frame