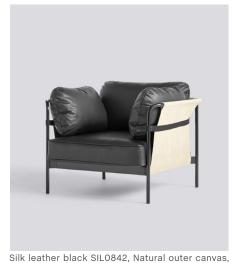

Steelcut 975, Black outer canvas, Black frame

Black frame

Silk leather Cognac SIL0250, Black outer canvas, Chrome frame

Steelcut 975, Natural outer canvas, Chrome frame