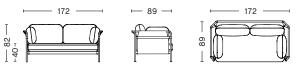

vigorate the whole idea of the sofa, from something inherently complicated to something simple, relaxed and accessible. The sofa comes flat-packed and can be easily assembled at home from three basic elements – frame, cover and cushions.



















Steelcut 975, Black outer canvas, Black frame



Black frame



Silk leather Cognac SIL0250, Black outer canvas, Chrome frame



Steelcut 975, Natural outer canvas, Chrome frame

# **DIMENSIONS**



W97 x D89 x H82 cm Seat height 40 cm, Seat depth 65 cm

# FABRIC GROUPS

- 1 / Surface by HAY, Linara 2 / Steelcut, Olavi by HAY 3 / Ruskin, Roden
  - 6 / Silk

Please see fabric overview with available colours on page 14.

12 13



Linara 415, Black outer canvas, Chrome frame



Linara 142, Black outer canvas, Black frame

# **DIMENSIONS**



W172 x D89 x H82 cm Seat height 40 cm, Seat depth 65 cm

# FABRIC GROUPS

- 1 / Surface by HAY, Linara 2 / Steelcut, Olavi by HAY 3 / Ruskin, Roden 6 / Silk
- Please see fabric overview with available colours on page 14.



Ruskin 05, Black outer canvas, Chrome frame



Linara 311, Natural outer canvas, Chrome frame

# **DIMENSIONS**



W247 x D89 x H82 cm Seat height 40 cm, Seat depth 65 cm

# FABRIC GROUPS

- 1 / Surface by HAY, Linara
- 2 / Steelcut, Olavi by HAY
  - 3 / Ruskin, Roden
    - 6 / Silk

Please see fabric overview with available colours on page 14.

# MATERIALS

FRAME / Powder coated or chromed steel

MATTRESS & CUSHIONS / Foam and feather duvet

The mattress has an integrated anti-slip fleece on the back side and is non-reversible

OUTER FABRIC / Black canvas (100% cotto