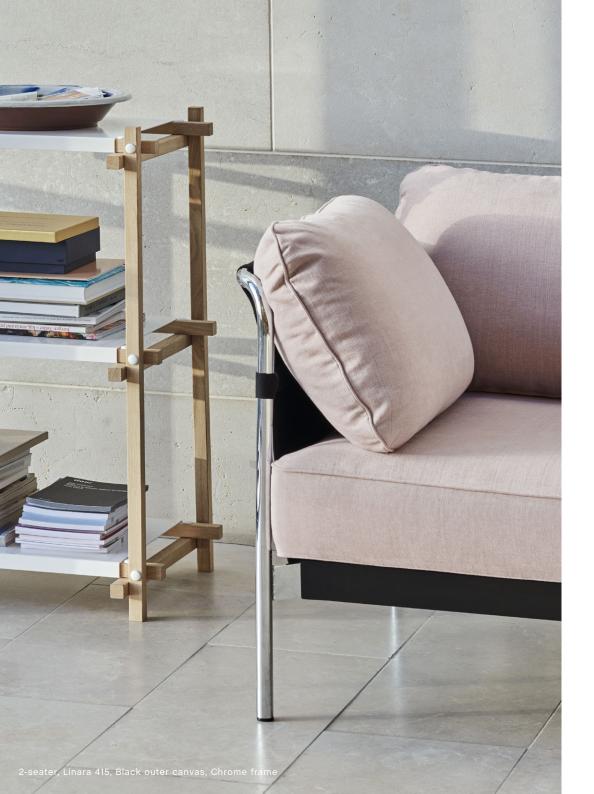

# FABRIC GROUPS

- 1 / Surface by HAY, Linara 2 / Steelcut, Olavi by HAY 3 / Ruskin, Roden
  - 6 / Silk

Please see fabric overview with available colours on page 14.

12 13

Linara 415, Black outer canvas, Chrome frame