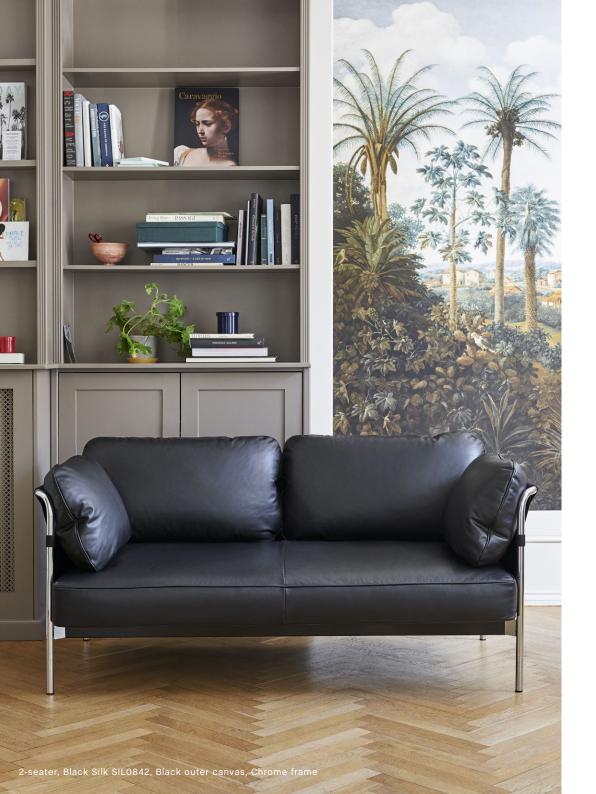

# CAN SOFA 2.0

With the Can sofa, Ronan and Erwan Bouroullec seek to go beyond the creation of a practical, elegant and comfortable design. The intention is to reinvigorate the whole idea of the sofa, from something inherently complicated to something simple, relaxed and accessible. The sofa comes flat-packed and can be easily assembled at home from three basic elements – frame, cover and cushions.

# **DIMENSIONS**

W97 x D89 x H82 cm Seat height 40 cm, Seat depth 65 cm