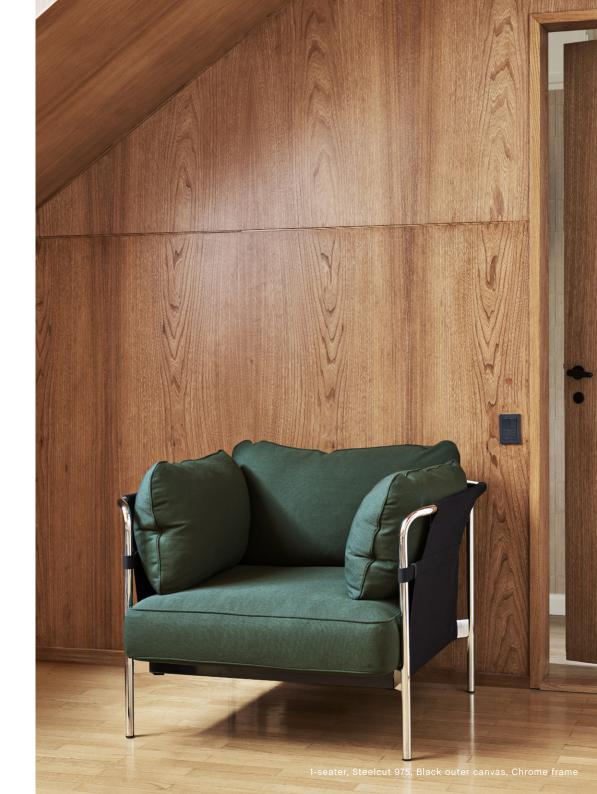

# CAN SOFA 2.0

With the Can sofa, Ronan and Erwan Bouroullec seek to go beyond the creation of a practical, elegant and comfortable design. The intention is to reinvigorate the whole idea of the sofa, from something inherently complicated to something simple, relaxed and accessible. The sofa comes flat-packed and can be easily assembled at home from three basic elements – frame, cover and cushions.

Steelcut 975, Black outer canvas, Black frame

Black frame

Silk leather Cognac SIL0250, Black outer canvas, Chrome frame

Steelcut 975, Natural outer canvas, Chrome frame

# MATERIALS

FRAME / Powder coated or chromed steel

MATTRESS & CUSHIONS / Foam and feather duvet

The mattress has an integrated anti-slip fleece on the back side and is non-reversible

OUTER FABRIC / Black canvas (100% cotton) or Natural canvas (100% linen)