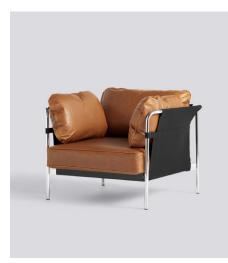

Steelcut 975, Black outer canvas, Black frame

Black frame

Silk leather Cognac SIL0250, Black outer canvas, Chrome frame

Steelcut 975, Natural outer canvas, Chrome frame