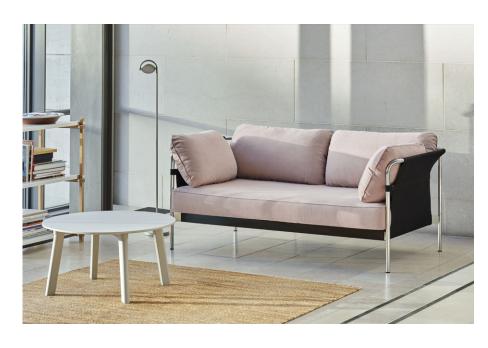

# CAN SOFA 2.0

With the Can sofa, Ronan and Erwan Bouroullec seek to go beyond the creation of a practical, elegant and comfortable design. The intention is to reinvigorate the whole idea of the sofa, from something inherently complicated to something simple, relaxed and accessible. The sofa comes flat-packed and can be easily assembled at home from three basic elements – frame, cover and cushions.

# **DIMENSIONS**

W172 x D89 x H82 cm Seat height 40 cm, Seat depth 65 cm