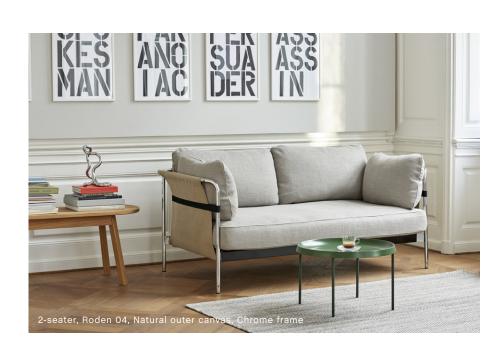

# FABRIC GROUPS

- 1 / Surface by HAY, Linara 2 / Steelcut, Olavi by HAY 3 / Ruskin, Roden
  - 6 / Silk

Please see fabric overview with available colours on page 14.

12 13

Linara 415, Black outer canvas, Chrome frame