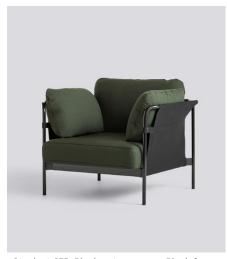

# **DIMENSIONS**

W97 x D89 x H82 cm Seat height 40 cm, Seat depth 65 cm

# FABRIC GROUPS

- 1 / Surface by HAY, Linara 2 / Steelcut, Olavi by HAY 3 / Ruskin, Roden
  - 6 / Silk

Please see fabric overview with available colours on page 14.

12 13

Linara 415, Black outer canvas, Chrome frame