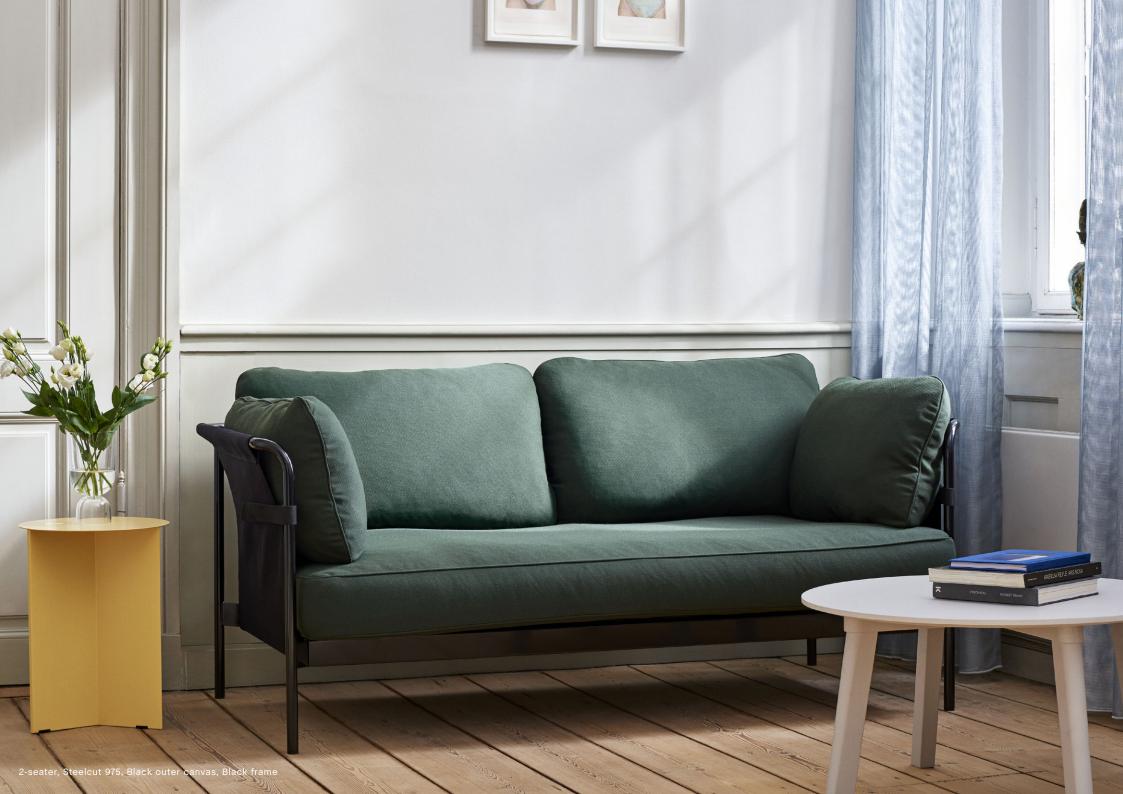

# CAN SOFA 2.0

With the Can sofa, Ronan and Erwan Bouroullec seek to go beyond the creation of a practical, elegant and comfortable design. The intention is to reinvigorate the whole idea of the sofa, from something inherently complicated to something simple, relaxed and accessible. The sofa comes flat-packed and can be easily assembled at home from three basic elements – frame, cover and cushions.

Steelcut 975, Black outer canvas, Black frame

Black frame

Silk leather Cognac SIL0250, Black outer canvas, Chrome frame

Steelcut 975, Natural outer canvas, Chrome frame