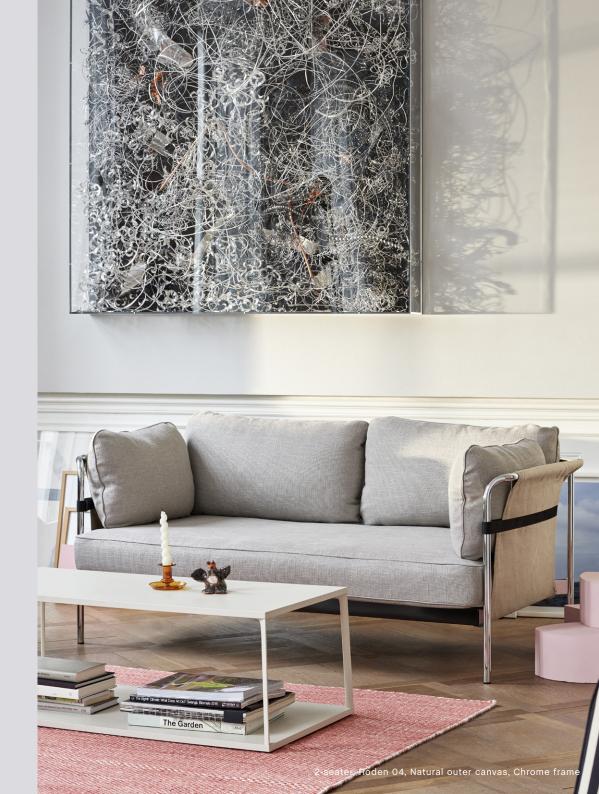

# FABRIC GROUPS

- 1 / Surface by HAY, Linara 2 / Steelcut, Olavi by HAY 3 / Ruskin, Roden
  - 6 / Silk

Please see fabric overview with available colours on page 14.

12 13

Linara 415, Black outer canvas, Chrome frame