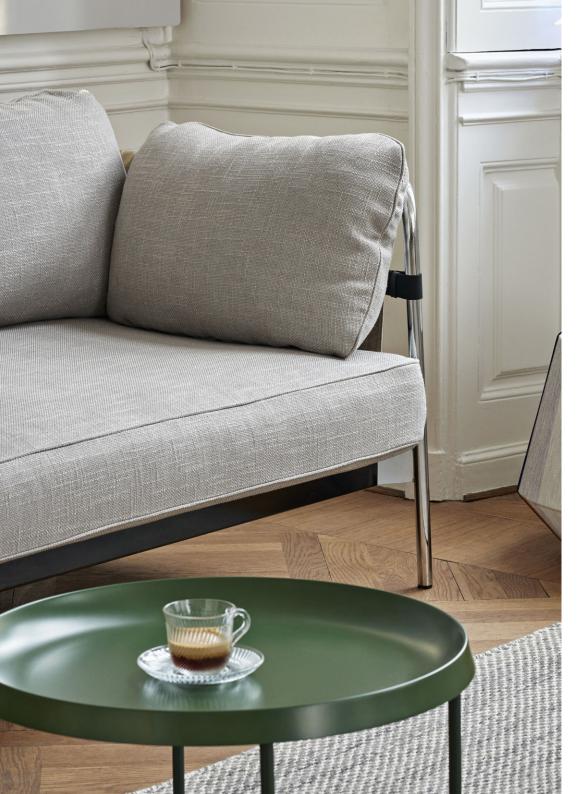

# CAN SOFA 2.0

With the Can sofa, Ronan and Erwan Bouroullec seek to go beyond the creation of a practical, elegant and comfortable design. The intention is to reinvigorate the whole idea of the sofa, from something inherently complicated to something simple, relaxed and accessible. The sofa comes flat-packed and can be easily assembled at home from three basic elements – frame, cover and cushions.



















Steelcut 975, Black outer canvas, Black frame



Black frame



Silk leather Cognac SIL0250, Black outer canvas, Chrome frame



Steelcut 975, Natural outer canvas, Chrome frame

# **DIMENSIONS**



W97 x D89 x H82 cm Seat height 40 cm, Seat depth 65 cm

# FABRIC GROUPS

- 1 / Surface by HAY, Linara 2 / Steelcut, Olavi by HAY 3 / Ruskin, Roden
  - 6 / Silk

Please see fabric overview with available colours on page 14.

12 13



Linara 415, Black outer canvas, Chrome frame



Linara 142, Black outer canvas, Black frame

# **DIMENSIONS**



W172 x D89 x H82 cm Seat height 40 cm, Seat depth 65 cm

# FABRIC GROUPS

- 1 / Surface by HAY, Linara 2 / Steelcut, Olavi by HAY 3 / Ruskin, Roden 6 / Silk
- Please see fabric overview with available colours on page 14.



Ruskin 05, Blac