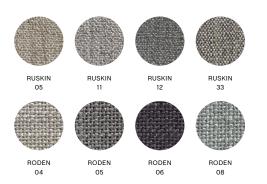

# FABRIC GROUPS

- 1 / Surface by HAY, Linara 2 / Steelcut, Olavi by HAY 3 / Ruskin, Roden
  - 6 / Silk

Please see fabric overview with available colours on page 14.

12 13

Linara 415, Black outer canvas, Chrome frame

# FABRIC GROUPS

- 1 / Surface by HAY, Linara 2 / Steelcut, Olavi by HAY 3 / Ruskin, Roden 6 / Silk
- Please see fabric overview with available colours on page 14.

Ruskin 05, Black outer canvas, Chrome frame

# FABRIC GROUPS

- 1 / Surface by HAY, Linara
- 2 / Steelcut, Olavi by HAY
  - 3 / Ruskin, Roden
    - 6 / Silk

Please see fabric overview with available colours on page 14.

#### **FABRIC GROUP 3**