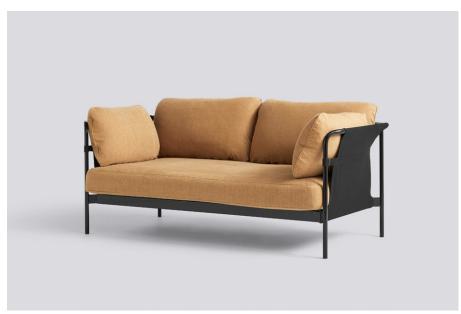

# **DIMENSIONS**

W247 x D89 x H82 cm Seat height 40 cm, Seat depth 65 cm

# FABRIC GROUPS

- 1 / Surface by HAY, Linara
- 2 / Steelcut, Olavi by HAY
  - 3 / Ruskin, Roden
    - 6 / Silk

Please see fabric overview with available colours on page 14.