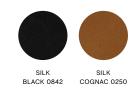

# FABRIC GROUPS

- 1 / Surface by HAY, Linara 2 / Steelcut, Olavi by HAY 3 / Ruskin, Roden
  - 6 / Silk

Please see fabric overview with available colours on page 14.

12 13

Linara 415, Black outer canvas, Chrome frame

# FABRIC GROUPS

- 1 / Surface by HAY, Linara 2 / Steelcut, Olavi by HAY 3 / Ruskin, Roden 6 / Silk
- Please see fabric overview with available colours on page 14.

Ruskin 05, Black outer canvas, Chrome frame

# FABRIC GROUPS

- 1 / Surface by HAY, Linara
- 2 / Steelcut, Olavi by HAY
  - 3 / Ruskin, Roden
    - 6 / Silk

Please see fabric overview with available colours on page 14.

#### **FABRIC GROUP 6**

Please use below link to download packshots, lifestyle photos and other sales material of CAN Sofa 2.0