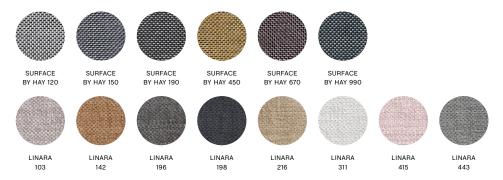

# FABRIC GROUPS

- 1 / Surface by HAY, Linara 2 / Steelcut, Olavi by HAY 3 / Ruskin, Roden
  - 6 / Silk

Please see fabric overview with available colours on page 14.

12 13

Linara 415, Black outer canvas, Chrome frame

# FABRIC GROUPS

- 1 / Surface by HAY, Linara 2 / Steelcut, Olavi by HAY 3 / Ruskin, Roden 6 / Silk
- Please see fabric overview with available colours on page 14.

Ruskin 05, Black outer canvas, Chrome frame

# FABRIC GROUPS

- 1 / Surface by HAY, Linara
- 2 / Steelcut, Olavi by HAY
  - 3 / Ruskin, Roden
    - 6 / Silk

Please see fabric overview with available colours on page 14.

#### **FABRIC GROUP 1**

#### **FABRIC GROUP 3**

#### **FABRIC GROUP 2**

OLAVI BY HAY OLAVI BY HAY

#### **FABRIC GROUP 6**

Please use below link to download packshots, lifestyle photos and other sales material of CAN Sofa 2.0