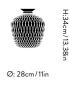

Dimensions Ø: 28cm/11in, H: 34cm/13.38in

Packaging dimensions H: 40cm/15.7in, W: 33cm/12.9in, L: 33cm/12.9in

**Colli quantity** 2 pc

Weight Product: 2.60 kg/Incl. packaging: 4.12 kg

**Voltage** 220-240V - 50Hz.