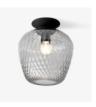

Blown <sup>SW5</sup> Samuel Wilkinson 2014

Product Fact Sheet

## Blown <sup>SW5</sup> Samuel Wilkinson 2014

**Product category** Ceiling lamp

**Environment** Indoor

Material Mouth blown glass, powder coated aluminium, coated wire, fabric cord

**Production process** The glass is mouth blown into a mold. The suspension system is made from powder coated cast metal.

Dimensions Ø: 28cm/11in, H: 34cm/13.38in

Packaging dimensions H: 40cm/15.7in, W: 33cm/12.9in, L: 33cm/12.9in

**Colli quantity** 2 pc

Weight Product: 2.60 kg/Incl. packaging: 4.12 kg

**Voltage** 220-240V - 50Hz.

Light source E27 Max 60 Watt. Bulb is not included.

**Canopy** Canopy included

Certifications

**Cleaning Instructions** Clean with soft dry cloth. Always switch off the electricity supply before cleaning.