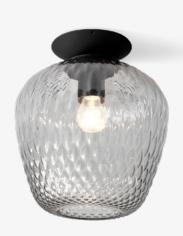

Blown <sup>SW5</sup> Samuel Wilkinson 2014

Product Fact Sheet

## Blown <sup>SW5</sup> Samuel Wilkinson 2014

**Product category** Ceiling lamp

**Environment** Indoor

Material Mouth blown glass, powder coated aluminium, coated wire, fabric cord

**Production process** The glass is mouth blown into a mold. The suspension system is made from powder coated cast metal.

Dimensions Ø: 28cm/11in, H: 34cm/13.38in

Packaging dimensions H: 40cm/15.7in, W: 33cm/12.9in, L: 33cm/12.9in

**Colli quantity** 2 pc

Weight Product: 2.60 kg/Incl. packaging: 4.12 kg

**Voltage** 220-240V - 50Hz.

Light source E27 Max 60 Watt. Bulb is not included.

**Canopy** Canopy included

Certifications

**Cleaning Instructions** Clean with soft dry cloth. Always switch off the electricity supply before cleaning.