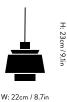

# W: 22cm / 8.7in D: 22cm / 8.7in

#### Dimensions

H: 23cm / 9.1in W: 22cm / 8.7in D: 22cm / 8.7in