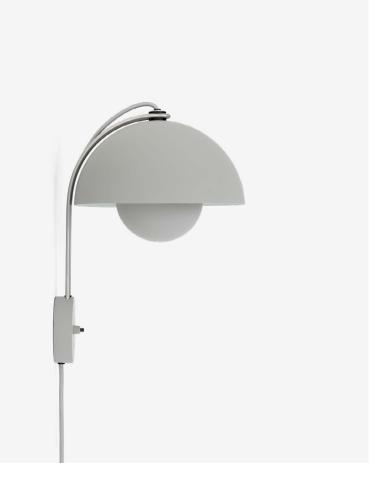

## Flowerpot VP8 Verner Panton 1968

Product category Wall lamp

Production process The two shades are made from deep drawn metal and the base of the lamp is die casted.

Environment Indoor

Material Lacquered metal with fabric cord.

Dimensions Ø: 23cm/9.1in, H: 36cm/14in

Packaging dimensions H: 26cm/10.2in W: 40cm/15.7 D:28cm/10.8in

Weight Product: 1.3 kg / Incl. packaging: 2.5 kg.

Colli quantity 1

**Technical specification** Voltage 220-240V - 50Hz, IP20, Class II

Light source E27 Max 40W. Bulb is not included.

Certifications

Cord Length 200cm/78.7in. The lamp offers hard wired installation.

**Cleaning instructions** Clean with soft dry cloth. Always switch off the electricity supply before cleaning.