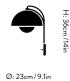

Dimensions Ø: 23cm/9.1in, H: 36cm/14in

Packaging dimensions H: 26cm/10.2in W: 40cm/15.7 D:28cm/10.8in

Weight Product: 1.3 kg / Incl. packaging: 2.5 kg.

Colli quantity 1

**Technical specification** Voltage 220-240V - 50Hz, IP20, Class II