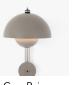

## Flowerpot VP8 Verner Panton 1968

Product category Wall lamp

Production process The two shades are made from deep drawn metal and the base of the lamp is die casted.

Environment Indoor

Material Lacquered metal with fabric cord.

## → Stock items

Matt White, Matt Light Grey, Matt Black, Grey Beige, Mustard, Vermilion Red, Signal Green, Chrome-plated. Due to variation in material, a slight tone difference may occur.