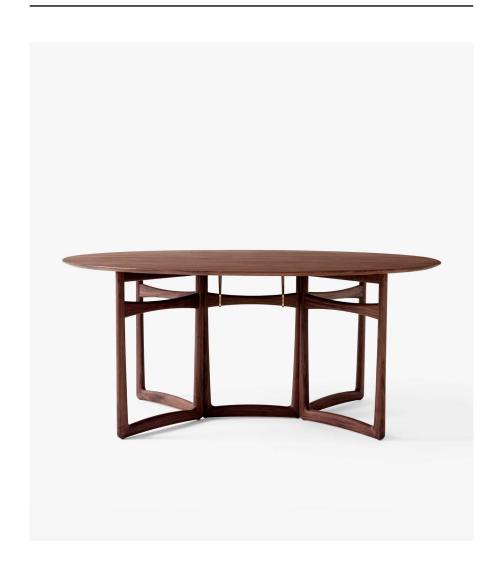

Drop Leaf HM6
Hvidt & Mølgaard
1956

W: 163cm / 64.2in D: 142cm / 55.9in

# $Drop \ Leaf \ ^{HM6} \\$ Hvidt & Mølgaard 1956

# Product category

Dining table

### Material

Solid wood & brass

### **Production process**

The table base and tabletop are made from milled solid wood and hinges and fittings are made from