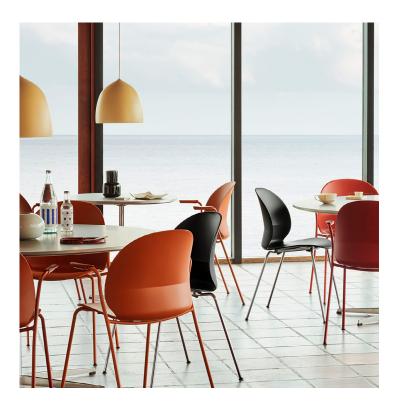

## HOUSEHOLD WASTE REDESIGNED

NO2™ Recycle is a strong, stackable chair by Japanese studio nendo inspired by a simple crease of paper on the designer's work table. The chair's elegant shell is circular plastic, meaning it is made of recycled plastic that can be recycled again if necessary.

The plastic for NO2™ Recycle comes from household, plastic waste collected, processed and upcycled in central Europe.

Leg and shell options make  $N02^{TM}$  Recycle a strong solution for a variety of contract settings such as meeting rooms, canteens and presentation spaces.

#### **COLOURS**

DARK ORANGE DARK RED

DARK BLUE

LIGHT BLUE

BLACK

OFF WHITE