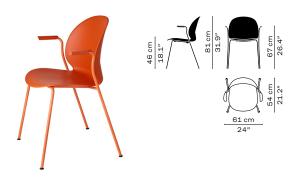

#### MODEL NUMBER

N02-10 / N02-11 N02-20 N02-30 / N02-31

### **ASSORTMENT 2019**

Available in seven shell colours with four legs, sledge base or swivel options,  $N02^{\text{TM}}$  Recycle can be specified for a wide variety of purposes and settings.

The four-legged (N02-10/N02-11) and sledge (N02-20) versions are stackable (up to 10 chairs).