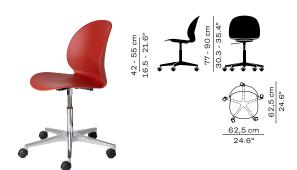

#### MODEL NUMBER

N02-10 / N02-11 N02-20 N02-30 / N02-31

NO2-30
DARK RED
POLISHED ALUMINIUM BASE,
CASTORS W. BLACK PLASTIC HOUSING

N02-31
OFF WHITE
POLISHED ALUMINIUM BASE,
CASTORS W. BLACK PLASTIC HOUSING