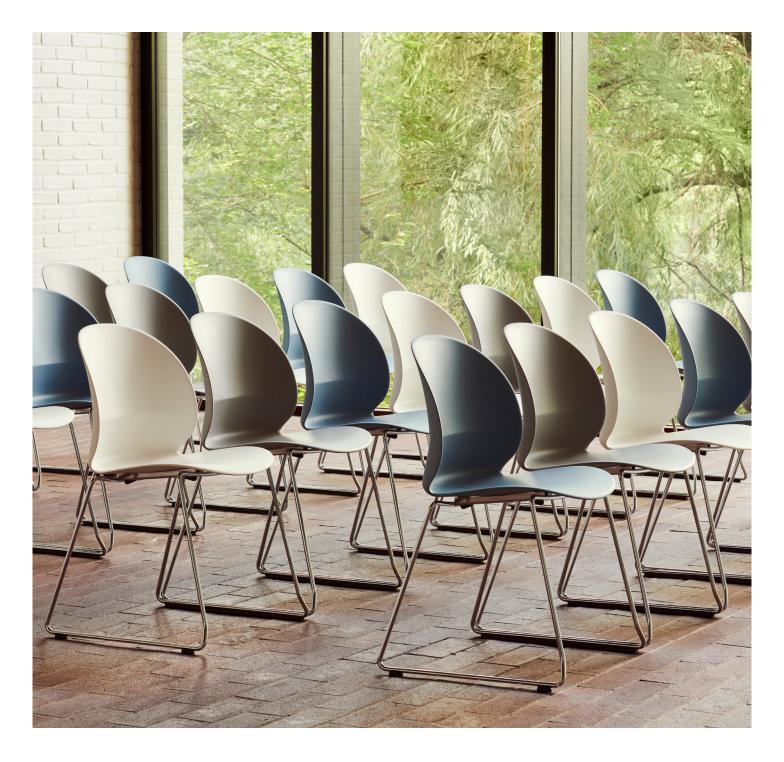

## HOUSEHOLD WASTE REDESIGNED

NO2™ Recycle is a strong, stackable chair by Japanese studio nendo inspired by a simple crease of paper on the designer's work table. The chair's elegant shell is circular plastic, meaning it is made of recycled plastic that can be recycled again if necessary.

The plastic for NO2™ Recycle comes from household, plastic waste collected, processed and upcycled in central Europe.

Leg and shell options make  $N02^{TM}$  Recycle a strong solution for a variety of contract settings such as meeting rooms, canteens and presentation spaces.

### **ASSORTMENT 2019**

Available in seven shell colours with four legs, sledge base or swivel options,  $N02^{\text{TM}}$  Recycle can be specified for a wide variety of purposes and settings.

The four-legged (N02-10/N02-11) and sledge (N02-20) versions are stackable (up to 10 chairs).