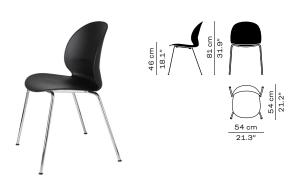

#### MODEL NUMBER

N02-10 / N02-11 N02-20 N02-30 / N02-31

#### **MATERIALS**

The shell and armpad are made of 100% recycled/recylable polypropylene.

Sledge base is chromed steel (50% recycled) Swivel base is polished aluminium (95% recycled) All other bases come in powder coated steel (monochrome) or chromed steel upon request.