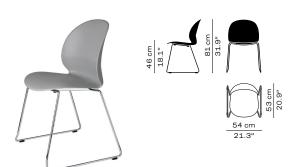

#### MODEL NUMBER

N02-10 / N02-11 N02-20 N02-30 / N02-31

### **ASSORTMENT 2019**

Available in seven shell colours with four legs, sledge base or swivel options,  $N02^{\text{TM}}$  Recycle can be specified for a wide variety of purposes and settings.

The four-legged (N02-10/N02-11) and sledge (N02-20) versions are stackable (up to 10 chairs).