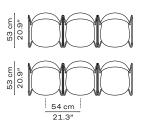

### **ASSORTMENT 2019**

Available in seven shell colours with four legs, sledge base or swivel options,  $N02^{\text{TM}}$  Recycle can be specified for a wide variety of purposes and settings.

The four-legged (N02-10/N02-11) and sledge (N02-20) versions are stackable (up to 10 chairs).

Please note that variations in colour may occur in recycled plastic.

N02-10 BLACK CHROMED STEEL BASE

NO2-11

DARK ORANGE

DARK ORANGE, POWDER COATED STEEL BASE

N02-20 GREY CHROMED STEEL BASE

N02-20 W. LINKING DEVICE