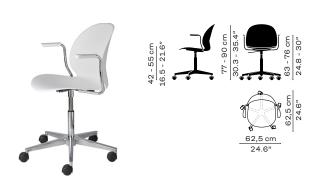

#### MODEL NUMBER

N02-10 / N02-11 N02-20 N02-30 / N02-31

NO2-30
DARK RED
POLISHED ALUMINIUM BASE,
CASTORS W. BLACK PLASTIC HOUSING

N02-31
OFF WHITE
POLISHED ALUMINIUM BASE,
CASTORS W. BLACK PLASTIC HOUSING